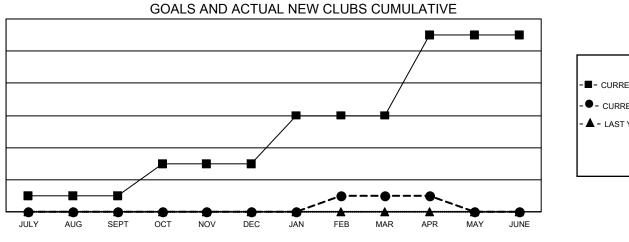

## GAT MONTHLY MEMBERSHIP PROGRESS REPORT

Multiple District 110

LOCATION: NETHERLANDS

Results as of: 4/30/2023

| Clubs        |               |             |               | Members               |                           |                         |                                                    |
|--------------|---------------|-------------|---------------|-----------------------|---------------------------|-------------------------|----------------------------------------------------|
|              | RESULTS FOR   | R 2022-2023 |               | RESULTS FOR 2022-2023 |                           |                         |                                                    |
| QUARTER      | NEW CLUB GOAL | NEW CLUBS   | DROPPED CLUBS | QUARTER               | MEMBER GROWTH NET<br>GOAL | MEMBER GROWTH<br>ACTUAL | DROPPED<br>MEMBERS ACTUAL<br>(including transfers) |
| JULY/AUG/SEP | т 1           | 0           | 3             | JULY/AUG/SE           | PT 20                     | 95                      | 100                                                |
| OCT/NOV/DEC  | 2             | 0           | 1             | OCT/NOV/DEC           | c 40                      | 162                     | 113                                                |
| JAN/FEB/MAR  | 3             | 1           | 0             | JAN/FEB/MAR           | 35                        | 177                     | 140                                                |
| APR/MAY/JUNE | 5             | 0           | 0             | APR/MAY/JUN           | IE 70                     | 70                      | 65                                                 |

CURRENT YEAR ACTUAL NEW CLUBS

▲ - LAST YEAR ACTUAL NEW CLUBS

GOALS AND ACTUAL MEMBERS CUMULATIVE

| DROPPED CLUBS: 4 |     | 204 CLUBS OF 435 ADDED 1 OR | GENDER DISTRIBUTION       |                |  |
|------------------|-----|-----------------------------|---------------------------|----------------|--|
|                  |     | MORE NEW MEMBERS            | MALE                      | 8,547 (84.32%) |  |
|                  |     |                             | FEMALE                    | 1,588 (15.67%) |  |
| DROPPED MEMBERS  |     |                             | NON BINARY                | 0 (0.00%)      |  |
| DECEASED         | 63  |                             | PREFER NOT TO ANSWER      | 1 (0.01%)      |  |
| CLUB CANCELLED   | 9   |                             | TOTAL FAMILY UNIT MEMBERS | 10             |  |
| OTHER            | 346 | CLICK HERE FOR CUMULATIVE   | TOTAL FAMILY UNIT MEMBERS | 10             |  |
| TOTAL            | 418 | MEMBERSHIP DATA             | FAMILY MEMBERS PAYING HAL | F 5            |  |
|                  |     |                             | DUES                      |                |  |
|                  |     |                             |                           |                |  |