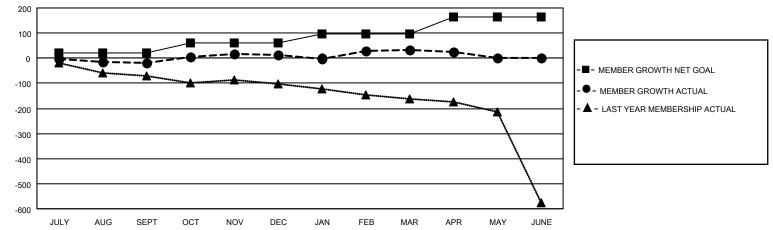

## GAT MONTHLY MEMBERSHIP PROGRESS REPORT

Multiple District 110

LOCATION: NETHERLANDS

Results as of: 4/30/2023

| Clubs        |               |             |               | Members               |                           |                         |                                                    |
|--------------|---------------|-------------|---------------|-----------------------|---------------------------|-------------------------|----------------------------------------------------|
|              | RESULTS FOR   | R 2022-2023 |               | RESULTS FOR 2022-2023 |                           |                         |                                                    |
| QUARTER      | NEW CLUB GOAL | NEW CLUBS   | DROPPED CLUBS | QUARTER               | MEMBER GROWTH NET<br>GOAL | MEMBER GROWTH<br>ACTUAL | DROPPED<br>MEMBERS ACTUAL<br>(including transfers) |
| JULY/AUG/SEP | т 1           | 0           | 3             | JULY/AUG/SE           | PT 20                     | 95                      | 100                                                |
| OCT/NOV/DEC  | 2             | 0           | 1             | OCT/NOV/DEC           | c 40                      | 162                     | 113                                                |
| JAN/FEB/MAR  | 3             | 1           | 0             | JAN/FEB/MAR           | 35                        | 177                     | 140                                                |
| APR/MAY/JUNE | 5             | 0           | 0             | APR/MAY/JUN           | IE 70                     | 70                      | 65                                                 |

CURRENT YEAR ACTUAL NEW CLUBS

▲ - LAST YEAR ACTUAL NEW CLUBS

GOALS AND ACTUAL MEMBERS CUMULATIVE

| DROPPED CLUBS: 4 |     | 204 CLUBS OF 435 ADDED 1 OR | GENDER DISTRIBUTION       |                |  |
|------------------|-----|-----------------------------|---------------------------|----------------|--|
|                  |     | MORE NEW MEMBERS            | MALE                      | 8,547 (84.32%) |  |
|                  |     |                             | FEMALE                    | 1,588 (15.67%) |  |
| DROPPED MEMBERS  |     |                             | NON BINARY                | 0 (0.00%)      |  |
| DECEASED         | 63  |                             | PREFER NOT TO ANSWER      | 1 (0.01%)      |  |
| CLUB CANCELLED   | 9   |                             | TOTAL FAMILY UNIT MEMBERS | 10             |  |
| OTHER            | 346 | CLICK HERE FOR CUMULATIVE   | TOTAL FAMILY UNIT MEMBERS | 10             |  |
| TOTAL            | 418 | MEMBERSHIP DATA             | FAMILY MEMBERS PAYING HAL | F 5            |  |
|                  |     |                             | DUES                      |                |  |
|                  |     |                             |                           |                |  |